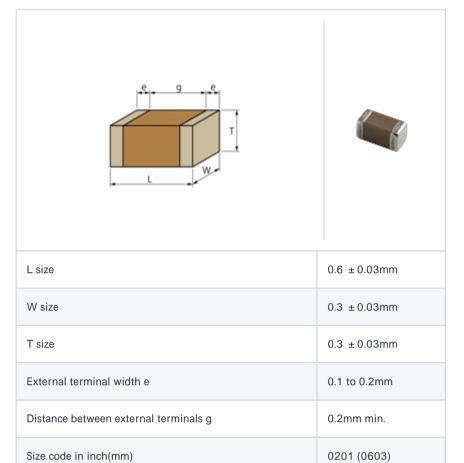

# GRM033C80J183KE01#

"#" indicates a package specification code.





< List of part numbers with package codes >  $\mathsf{GRM033C80J183KE01D} \ , \ \mathsf{GRM033C80J183KE01W} \ , \ \mathsf{GRM033C80J183KE01J}$ 

#### Shape



#### References

| Packaging | Specifications                                              | Minimum quantity |
|-----------|-------------------------------------------------------------|------------------|
| D         | 180mm Paper taping                                          | 15000            |
| J         | 330mm Paper taping                                          | 50000            |
| W         | 180mm Paper taping (W8P1*)  * Width: 8mm, Pocket pitch: 1mm | 30000            |

| Mass (typ.) |        |  |
|-------------|--------|--|
| 1 piece     | 0.33mg |  |
| 180mm Reel  | 118g   |  |

### Specifications

| Capacitance                                      | 18000pF ± 10% |
|--------------------------------------------------|---------------|
| Rated voltage