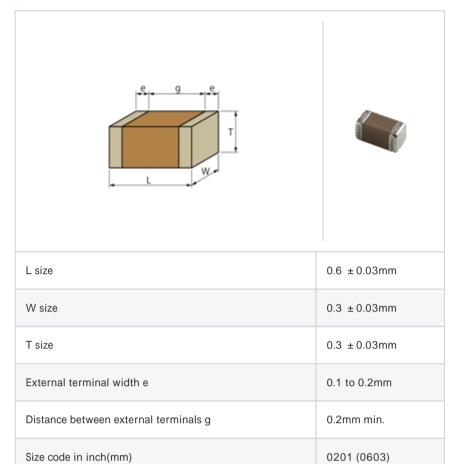

# GRM033C80J123KE01#

"#" indicates a package specification code.





< List of part numbers with package codes >  $\mathsf{GRM033C80J123KE01D} \ , \ \mathsf{GRM033C80J123KE01W} \ , \ \mathsf{GRM033C80J123KE01J}$ 

## Shape



#### References

| Packaging | Specifications                                              | Minimum quantity |
|-----------|-------------------------------------------------------------|------------------|
| D         | 180mm Paper taping                                          | 15000            |
| J         | 330mm Paper taping                                          | 50000            |
| W         | 180mm Paper taping (W8P1*)  * Width: 8mm, Pocket pitch: 1mm | 30000            |

| Mass (typ.) |        |  |
|-------------|--------|--|
| 1 piece     | 0.33mg |  |
| 180mm Reel  | 118g   |  |

# Specifications

| Capacitance                                      | 12000pF ± 10% |
|--------------------------------------------------|---------------|
| Rated voltage