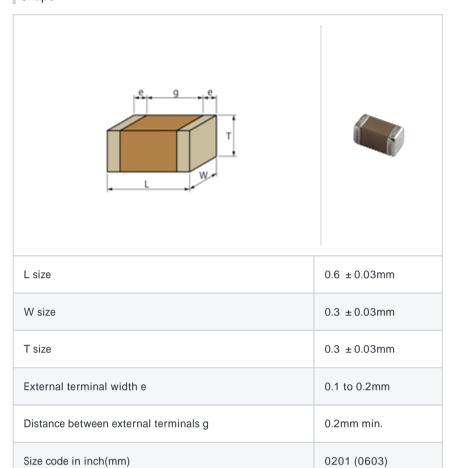

# GRM0337U1H9R6DD01#

"#" indicates a package specification code.







< List of part numbers with package codes >  ${\sf GRM0337U1H9R6DD01D}\ ,\ {\sf GRM0337U1H9R6DD01W}\ ,\ {\sf GRM0337U1H9R6DD01J}$ 

# Shape



#### References

| Packaging | Specifications                                              | Minimum quantity |
|-----------|-------------------------------------------------------------|------------------|
| D         | 180mm Paper taping                                          | 15000            |
| J         | 330mm Paper taping                                          | 50000            |
| W         | 180mm Paper taping (W8P1*)  * Width: 8mm, Pocket pitch: 1mm | 30000            |

| Mass (typ.) |        |  |
|-------------|--------|--|
| 1 piece     | 0.33mg |  |
| 180mm Reel  | 118g   |  |

## Specifications

| Capacitance                                      | 9.6pF ± 0.5pF  |
|--------------------------------------------------|----------------|
| Rated voltage