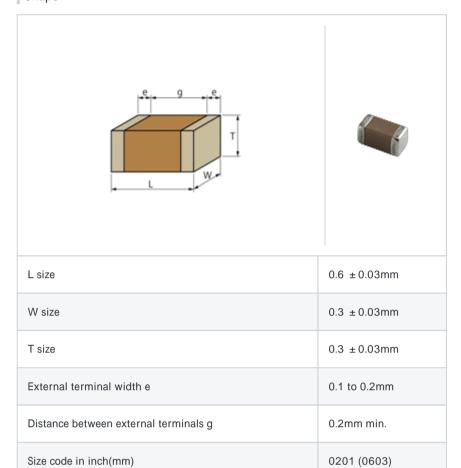

# GRM0337U1H9R6CD01#

"#" indicates a package specification code.







< List of part numbers with package codes >  ${\sf GRM0337U1H9R6CD01D}\ ,\ {\sf GRM0337U1H9R6CD01W}\ ,\ {\sf GRM0337U1H9R6CD01J}$ 

# Shape



#### References

| Packaging | Specifications                                             | Minimum quantity |
|-----------|------------------------------------------------------------|------------------|
| D         | 180mm Paper taping                                         | 15000            |
| J         | 330mm Paper taping                                         | 50000            |
| W         | 180mm Paper taping (W8P1*) * Width: 8mm, Pocket pitch: 1mm | 30000            |

| Mass (typ.) |        |  |
|-------------|--------|--|
| 1 piece     | 0.33mg |  |
| 180mm Reel  | 118g   |  |

## Specifications

| Capacitance                                      | 9.6pF ± 0.25pF |
|--------------------------------------------------|----------------|
| Rated voltage