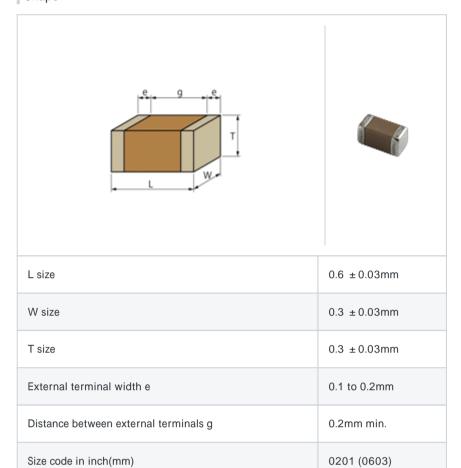

## Shape

## References

| Packaging | Specifications                                             | Minimum quantity |
|-----------|------------------------------------------------------------|------------------|
| D         | 180mm Paper taping                                         | 15000            |
| J         | 330mm Paper taping                                         | 50000            |
| W         | 180mm Paper taping (W8P1*) * Width: 8mm, Pocket pitch: 1mm | 30000            |