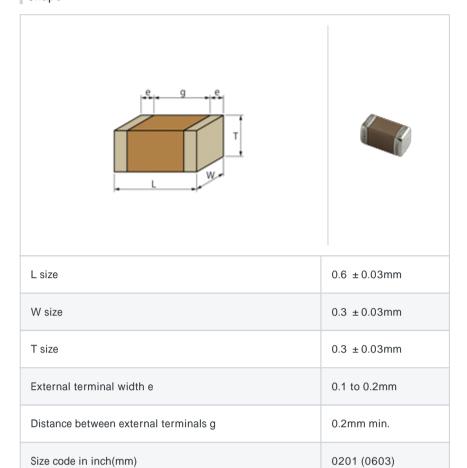

# GRM0337U1H7R9DD01#

"#" indicates a package specification code.





< List of part numbers with package codes >  $\mathsf{GRM0337U1H7R9DD01D} \ , \ \mathsf{GRM0337U1H7R9DD01W} \ , \ \mathsf{GRM0337U1H7R9DD01J}$ 

# Shape



#### References

| Packaging | Specifications                                              | Minimum quantity |
|-----------|-------------------------------------------------------------|------------------|
| D         | 180mm Paper taping                                          | 15000            |
| J         | 330mm Paper taping                                          | 50000            |
| W         | 180mm Paper taping (W8P1*)  * Width: 8mm, Pocket pitch: 1mm | 30000            |

| Mass (typ.) |        |  |
|-------------|--------|--|
| 1 piece     | 0.33mg |  |
| 180mm Reel  | 118g   |  |

## Specifications

| Capacitance                                      | 7.9pF ± 0.5pF  |
|--------------------------------------------------|----------------|
| Rated voltage