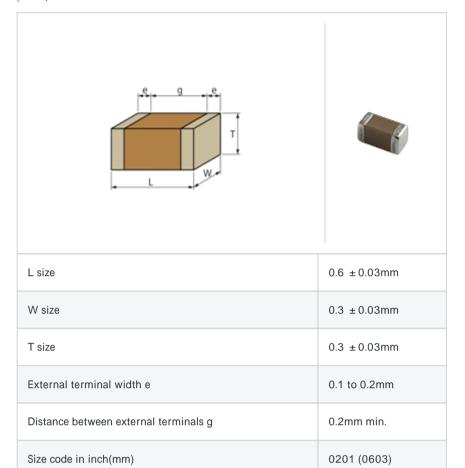

# GRM0337U1H7R9CD01#

"#" indicates a package specification code.







< List of part numbers with package codes >  ${\sf GRM0337U1H7R9CD01D}\ ,\ {\sf GRM0337U1H7R9CD01W}\ ,\ {\sf GRM0337U1H7R9CD01J}$ 

## Shape



## References

| Packaging | Specifications                                             | Minimum quantity |
|-----------|------------------------------------------------------------|------------------|
| D         | 180mm Paper taping                                         | 15000            |
| J         | 330mm Paper taping                                         | 50000            |
| W         | 180mm Paper taping (W8P1*) * Width: 8mm, Pocket pitch: 1mm | 30000            |

| Mass (typ.) |        |  |
|-------------|--------|--|
| 1 piece     | 0.33mg |  |
| 180mm Reel  | 118g   |  |

## Specifications

| Capacitance                                      | 7.9pF ± 0.25pF |
|--------------------------------------------------|----------------|
| Rated voltage