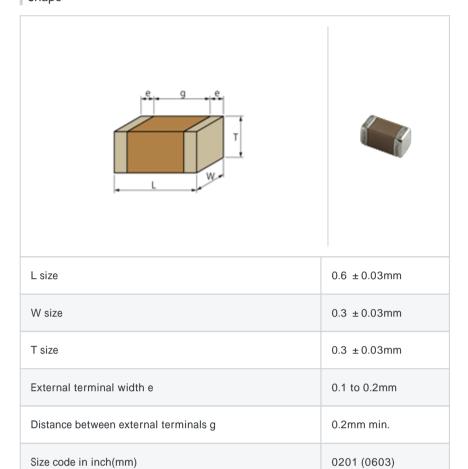

# GRM0337U1H7R6CD01#

"#" indicates a package specification code.





< List of part numbers with package codes >  $\mathsf{GRM0337U1H7R6CD01D} \ , \ \mathsf{GRM0337U1H7R6CD01W} \ , \ \mathsf{GRM0337U1H7R6CD01J}$ 

## Shape



## References

| Packaging | Specifications                                             | Minimum quantity |
|-----------|------------------------------------------------------------|------------------|
| D         | 180mm Paper taping                                         | 15000            |
| J         | 330mm Paper taping                                         | 50000            |
| W         | 180mm Paper taping (W8P1*) * Width: 8mm, Pocket pitch: 1mm | 30000            |

| Mass (typ.) |        |  |
|-------------|--------|--|
| 1 piece     | 0.33mg |  |
| 180mm Reel  | 118g   |  |

## Specifications

| Capacitance                                      | 7.6pF ± 0.25pF |
|--------------------------------------------------|----------------|
| Rated voltage