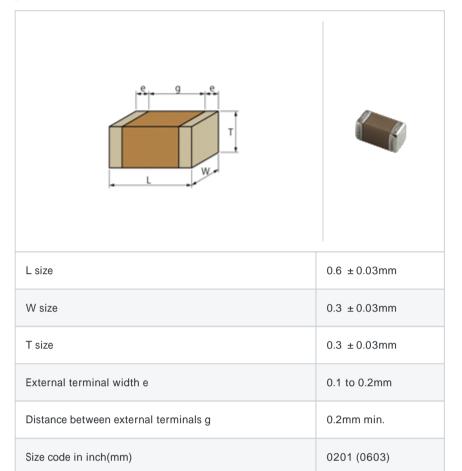

# GRM0337U1H6R7CD01#

"#" indicates a package specification code.







< List of part numbers with package codes >  $\mathsf{GRM0337U1H6R7CD01D} \ , \ \mathsf{GRM0337U1H6R7CD01W} \ , \ \mathsf{GRM0337U1H6R7CD01J}$ 

#### Shape



## References

| Packaging | Specifications                                              | Minimum quantity |
|-----------|-------------------------------------------------------------|------------------|
| D         | 180mm Paper taping                                          | 15000            |
| J         | 330mm Paper taping                                          | 50000            |
| W         | 180mm Paper taping (W8P1*)  * Width: 8mm, Pocket pitch: 1mm | 30000            |

| Mass (typ.) |        |  |
|-------------|--------|--|
| 1 piece     | 0.33mg |  |
| 180mm Reel  | 118g   |  |

## Specifications

| Capacitance                                      | 6.7pF ± 0.25pF |
|--------------------------------------------------|----------------|
| Rated voltage