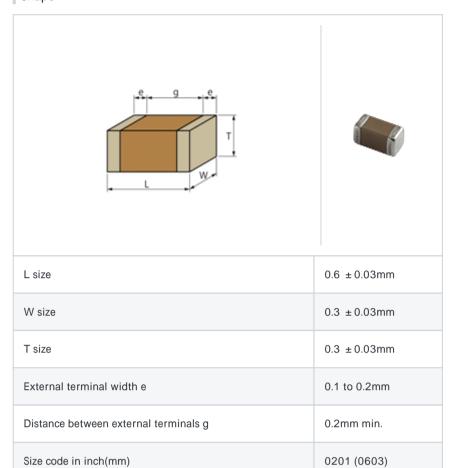

# GRM0337U1H6R0DD01#

"#" indicates a package specification code.







< List of part numbers with package codes >  $\mathsf{GRM0337U1H6R0DD01D} \ , \ \mathsf{GRM0337U1H6R0DD01W} \ , \ \mathsf{GRM0337U1H6R0DD01J}$ 

## Shape



#### References

| Packaging | Specifications                                              | Minimum quantity |
|-----------|-------------------------------------------------------------|------------------|
| D         | 180mm Paper taping                                          | 15000            |
| J         | 330mm Paper taping                                          | 50000            |
| W         | 180mm Paper taping (W8P1*)  * Width: 8mm, Pocket pitch: 1mm | 30000            |

| Mass (typ.) |        |  |
|-------------|--------|--|
| 1 piece     | 0.33mg |  |
| 180mm Reel  | 118g   |  |

## Specifications

| Capacitance                                      | 6.0pF ± 0.5pF  |
|--------------------------------------------------|----------------|
| Rated voltage