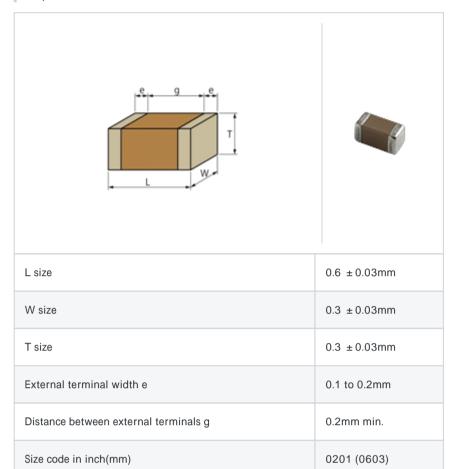

# GRM0337U1H5R8CD01#

"#" indicates a package specification code.





< List of part numbers with package codes >  $\mathsf{GRM0337U1H5R8CD01D} \ , \ \mathsf{GRM0337U1H5R8CD01W} \ , \ \mathsf{GRM0337U1H5R8CD01J}$ 

#### Shape



### References

| Packaging | Specifications                                             | Minimum quantity |
|-----------|------------------------------------------------------------|------------------|
| D         | 180mm Paper taping                                         | 15000            |
| J         | 330mm Paper taping                                         | 50000            |
| W         | 180mm Paper taping (W8P1*) * Width: 8mm, Pocket pitch: 1mm | 30000            |

| Mass (typ.) |        |  |
|-------------|--------|--|
| 1 piece     | 0.33mg |  |
| 180mm Reel  | 118g   |  |

## Specifications

| Capacitance                                      | 5.8pF ± 0.25pF |
|--------------------------------------------------|----------------|
| Rated voltage