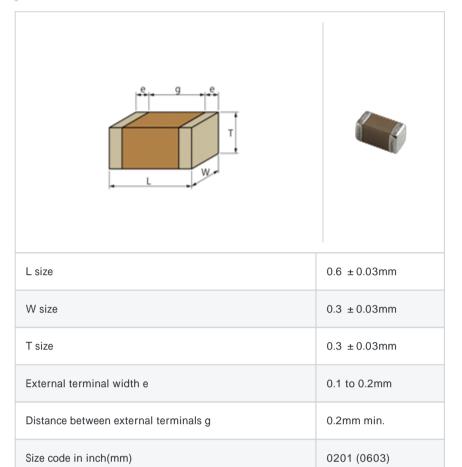

# GRM0337U1H5R3DD01#

"#" indicates a package specification code.





< List of part numbers with package codes >  $\mathsf{GRM0337U1H5R3DD01D} \ , \ \mathsf{GRM0337U1H5R3DD01W} \ , \ \mathsf{GRM0337U1H5R3DD01J}$ 

#### Shape



#### References

| Packaging | Specifications                                             | Minimum quantity |
|-----------|------------------------------------------------------------|------------------|
| D         | 180mm Paper taping                                         | 15000            |
| J         | 330mm Paper taping                                         | 50000            |
| W         | 180mm Paper taping (W8P1*) * Width: 8mm, Pocket pitch: 1mm | 30000            |

| Mass (typ.) |        |  |
|-------------|--------|--|
| 1 piece     | 0.33mg |  |
| 180mm Reel  | 118g   |  |

## Specifications

| Capacitance                                      | 5.3pF ± 0.5pF  |
|--------------------------------------------------|----------------|
| Rated voltage