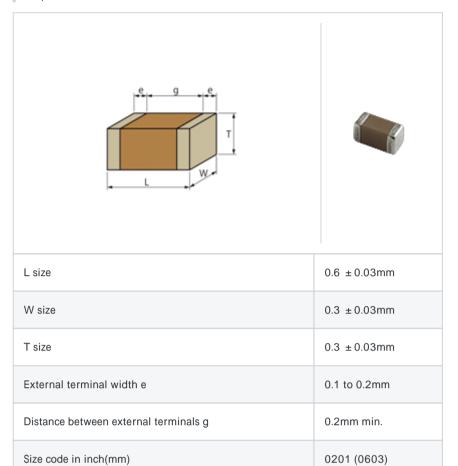

# GRM0337U1H5R2CD01#

"#" indicates a package specification code.





< List of part numbers with package codes >  $\mathsf{GRM0337U1H5R2CD01D} \ , \ \mathsf{GRM0337U1H5R2CD01W} \ , \ \mathsf{GRM0337U1H5R2CD01J}$ 

#### Shape



### References

| Packaging | Specifications                                             | Minimum quantity |
|-----------|------------------------------------------------------------|------------------|
| D         | 180mm Paper taping                                         | 15000            |
| J         | 330mm Paper taping                                         | 50000            |
| W         | 180mm Paper taping (W8P1*) * Width: 8mm, Pocket pitch: 1mm | 30000            |

| Mass (typ.) |        |  |
|-------------|--------|--|
| 1 piece     | 0.33mg |  |
| 180mm Reel  | 118g   |  |

## Specifications

| Capacitance                                      | 5.2pF ± 0.25pF |
|--------------------------------------------------|----------------|
| Rated voltage