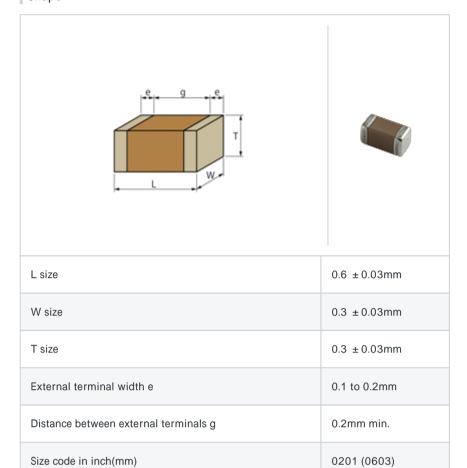

# GRM0337U1H3R8CD01#

"#" indicates a package specification code.





< List of part numbers with package codes >  $\mathsf{GRM0337U1H3R8CD01D} \ , \ \mathsf{GRM0337U1H3R8CD01W} \ , \ \mathsf{GRM0337U1H3R8CD01J}$ 

# Shape



#### References

| Packaging | Specifications                                              | Minimum quantity |
|-----------|-------------------------------------------------------------|------------------|
| D         | 180mm Paper taping                                          | 15000            |
| J         | 330mm Paper taping                                          | 50000            |
| W         | 180mm Paper taping (W8P1*)  * Width: 8mm, Pocket pitch: 1mm | 30000            |

| Mass (typ.) |        |  |
|-------------|--------|--|
| 1 piece     | 0.33mg |  |
| 180mm Reel  | 118g   |  |

## Specifications

| Capacitance                                      | 3.8pF ± 0.25pF |
|--------------------------------------------------|----------------|
| Rated voltage