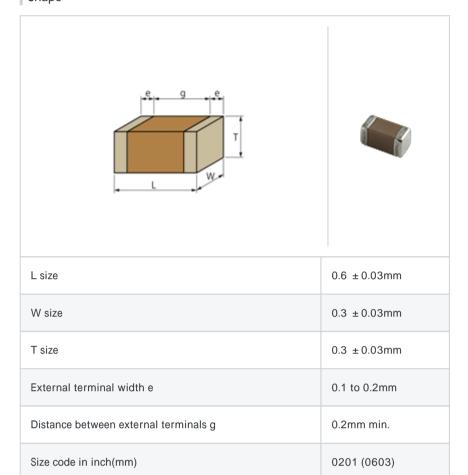

# GRM0337U1H3R3CD01#

"#" indicates a package specification code.





< List of part numbers with package codes >  $\mathsf{GRM0337U1H3R3CD01D} \ , \ \mathsf{GRM0337U1H3R3CD01W} \ , \ \mathsf{GRM0337U1H3R3CD01J}$ 

## Shape



#### References

| Packaging | Specifications                                             | Minimum quantity |
|-----------|------------------------------------------------------------|------------------|
| D         | 180mm Paper taping                                         | 15000            |
| J         | 330mm Paper taping                                         | 50000            |
| W         | 180mm Paper taping (W8P1*) * Width: 8mm, Pocket pitch: 1mm | 30000            |

| Mass (typ.) |        |  |
|-------------|--------|--|
| 1 piece     | 0.33mg |  |
| 180mm Reel  | 118g   |  |

# Specifications

| Capacitance                                      | 3.3pF ± 0.25pF |
|--------------------------------------------------|----------------|
| Rated voltage