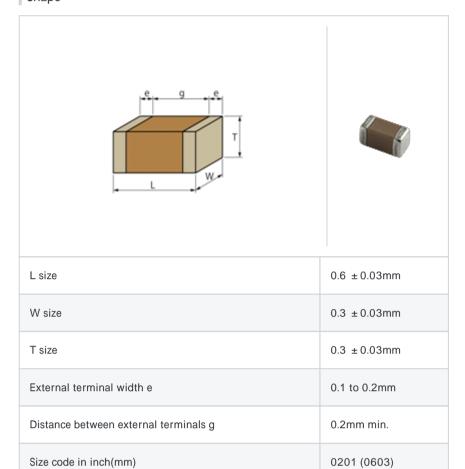

# GRM0337U1H2R1CD01#

"#" indicates a package specification code.









< List of part numbers with package codes >  $\mathsf{GRM0337U1H2R1CD01D} \ , \ \mathsf{GRM0337U1H2R1CD01W} \ , \ \mathsf{GRM0337U1H2R1CD01J}$ 

## Shape



## References

| Packaging | Specifications                                             | Minimum quantity |
|-----------|------------------------------------------------------------|------------------|
| D         | 180mm Paper taping                                         | 15000            |
| J         | 330mm Paper taping                                         | 50000            |
| W         | 180mm Paper taping (W8P1*) * Width: 8mm, Pocket pitch: 1mm | 30000            |

| Mass (typ.) |        |  |
|-------------|--------|--|
| 1 piece     | 0.33mg |  |
| 180mm Reel  | 118g   |  |

## Specifications

| Capacitance                                      | 2.1pF ± 0.25pF |
|--------------------------------------------------|----------------|
| Rated voltage