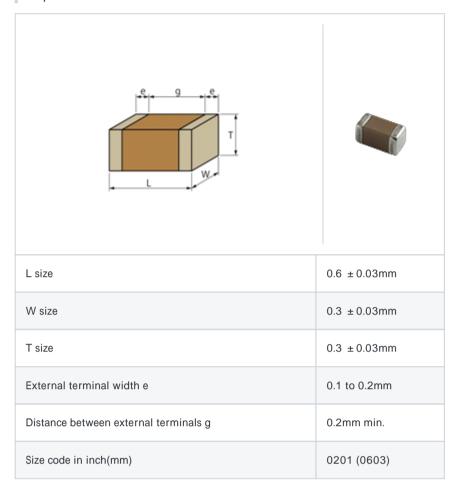

# GRM0337U1H1R1CD01#

"#" indicates a package specification code.







< List of part numbers with package codes >  $\mathsf{GRM0337U1H1R1CD01D} \ , \ \mathsf{GRM0337U1H1R1CD01W} \ , \ \mathsf{GRM0337U1H1R1CD01J}$ 

#### Shape



#### References

| Packaging | Specifications                                              | Minimum quantity |
|-----------|-------------------------------------------------------------|------------------|
| D         | 180mm Paper taping                                          | 15000            |
| J         | 330mm Paper taping                                          | 50000            |
| W         | 180mm Paper taping (W8P1*)  * Width: 8mm, Pocket pitch: 1mm | 30000            |

| Mass (typ.) |        |  |
|-------------|--------|--|
| 1 piece     | 0.33mg |  |
| 180mm Reel  | 118g   |  |

## Specifications

| Capacitance                                      | 1.1pF ± 0.25pF |
|--------------------------------------------------|----------------|
| Rated voltage