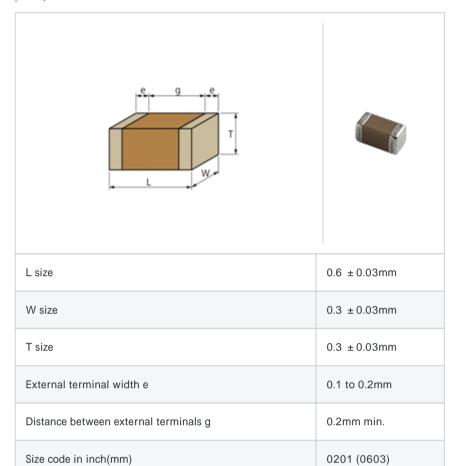

# GRM0337U1H130GD01#

"#" indicates a package specification code.







< List of part numbers with package codes >  ${\sf GRM0337U1H130GD01D}\ ,\ {\sf GRM0337U1H130GD01W}\ ,\ {\sf GRM0337U1H130GD01J}$ 

## Shape



## References

| Packaging | Specifications                                              | Minimum quantity |
|-----------|-------------------------------------------------------------|------------------|
| D         | 180mm Paper taping                                          | 15000            |
| J         | 330mm Paper taping                                          | 50000            |
| W         | 180mm Paper taping (W8P1*)  * Width: 8mm, Pocket pitch: 1mm | 30000            |

| Mass (typ.) |        |  |
|-------------|--------|--|
| 1 piece     | 0.33mg |  |
| 180mm Reel  | 118g   |  |

### Specifications

| Capacitance                                      | 13pF ± 2%      |
|--------------------------------------------------|----------------|
| Rated voltage