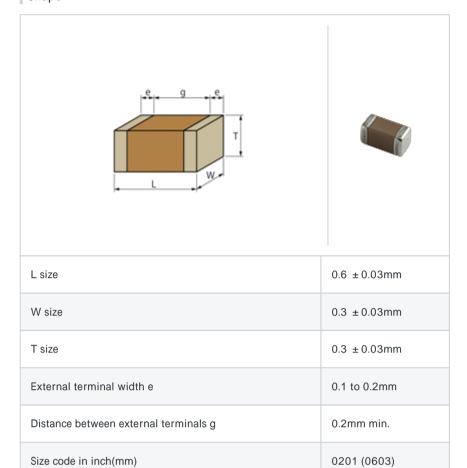

# GRM0337U1E750JD01#

"#" indicates a package specification code.







< List of part numbers with package codes >  ${\sf GRM0337U1E750JD01D}\ ,\ {\sf GRM0337U1E750JD01W}\ ,\ {\sf GRM0337U1E750JD01J}$ 

## Shape



### References

| Packaging | Specifications                                              | Minimum quantity |
|-----------|-------------------------------------------------------------|------------------|
| D         | 180mm Paper taping                                          | 15000            |
| J         | 330mm Paper taping                                          | 50000            |
| W         | 180mm Paper taping (W8P1*)  * Width: 8mm, Pocket pitch: 1mm | 30000            |

| Mass (typ.) |        |  |
|-------------|--------|--|
| 1 piece     | 0.33mg |  |
| 180mm Reel  | 118g   |  |

### Specifications

| Capacitance                                      | 75pF ±5%       |
|--------------------------------------------------|----------------|
| Rated voltage