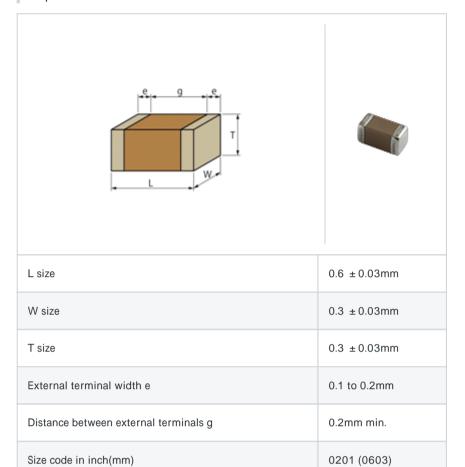

# GRM0337U1E510GD01#

"#" indicates a package specification code.







< List of part numbers with package codes >  ${\sf GRM0337U1E510GD01D}\ ,\ {\sf GRM0337U1E510GD01W}\ ,\ {\sf GRM0337U1E510GD01J}$ 

## Shape



## References

| Packaging | Specifications                                             | Minimum quantity |
|-----------|------------------------------------------------------------|------------------|
| D         | 180mm Paper taping                                         | 15000            |
| J         | 330mm Paper taping                                         | 50000            |
| W         | 180mm Paper taping (W8P1*) * Width: 8mm, Pocket pitch: 1mm | 30000            |

| Mass (typ.) |        |  |
|-------------|--------|--|
| 1 piece     | 0.33mg |  |
| 180mm Reel  | 118g   |  |

## Specifications

| Capacitance                                      | 51pF ± 2%      |
|--------------------------------------------------|----------------|
| Rated voltage