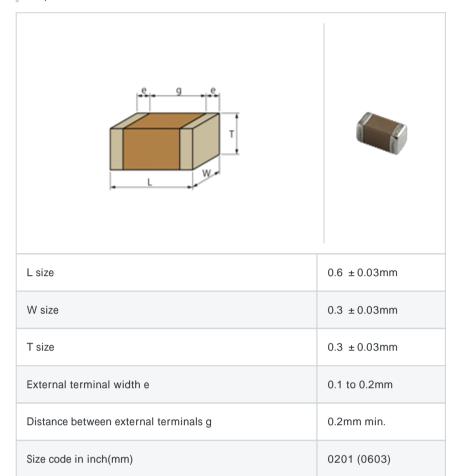

# GRM0337U1E430JD01#

"#" indicates a package specification code.







< List of part numbers with package codes >  ${\sf GRM0337U1E430JD01D}\ ,\ {\sf GRM0337U1E430JD01W}\ ,\ {\sf GRM0337U1E430JD01J}$ 

#### Shape



### References

| Packaging | Specifications                                             | Minimum quantity |
|-----------|------------------------------------------------------------|------------------|
| D         | 180mm Paper taping                                         | 15000            |
| J         | 330mm Paper taping                                         | 50000            |
| W         | 180mm Paper taping (W8P1*) * Width: 8mm, Pocket pitch: 1mm | 30000            |

| Mass (typ.) |        |  |
|-------------|--------|--|
| 1 piece     | 0.33mg |  |
| 180mm Reel  | 118g   |  |

## Specifications

| Capacitance                                      | 43pF ±5%       |
|--------------------------------------------------|----------------|
| Rated voltage