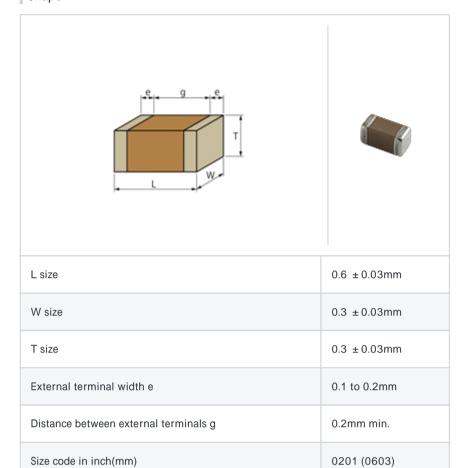

# GRM0337U1E300GD01#

"#" indicates a package specification code.









< List of part numbers with package codes >  ${\sf GRM0337U1E300GD01D}\ ,\ {\sf GRM0337U1E300GD01W}\ ,\ {\sf GRM0337U1E300GD01J}$ 

# Shape



#### References

| Packaging | Specifications                                              | Minimum quantity |
|-----------|-------------------------------------------------------------|------------------|
| D         | 180mm Paper taping                                          | 15000            |
| J         | 330mm Paper taping                                          | 50000            |
| W         | 180mm Paper taping (W8P1*)  * Width: 8mm, Pocket pitch: 1mm | 30000            |

| Mass (typ.) |        |  |
|-------------|--------|--|
| 1 piece     | 0.33mg |  |
| 180mm Reel  | 118g   |  |

## Specifications

| Capacitance                                      | 30pF ± 2%      |
|--------------------------------------------------|----------------|
| Rated voltage