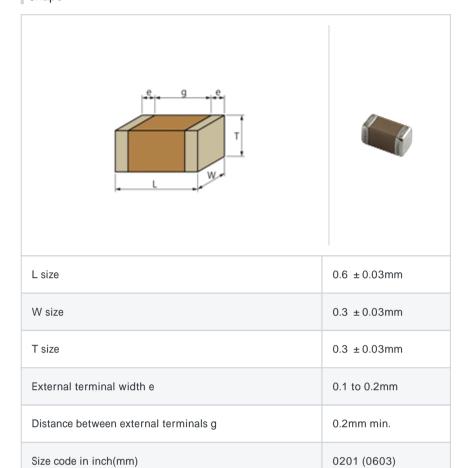

# GRM0337U1E101JD01#

"#" indicates a package specification code.









< List of part numbers with package codes >  $\mathsf{GRM0337U1E101JD01D} \ , \ \mathsf{GRM0337U1E101JD01W} \ , \ \mathsf{GRM0337U1E101JD01J}$ 

## Shape



## References

| Packaging | Specifications                                             | Minimum quantity |
|-----------|------------------------------------------------------------|------------------|
| D         | 180mm Paper taping                                         | 15000            |
| J         | 330mm Paper taping                                         | 50000            |
| W         | 180mm Paper taping (W8P1*) * Width: 8mm, Pocket pitch: 1mm | 30000            |

| Mass (typ.) |        |  |
|-------------|--------|--|
| 1 piece     | 0.33mg |  |
| 180mm Reel  | 118g   |  |

### Specifications

| Capacitance                                      | 100pF ±5%      |
|--------------------------------------------------|----------------|
| Rated voltage