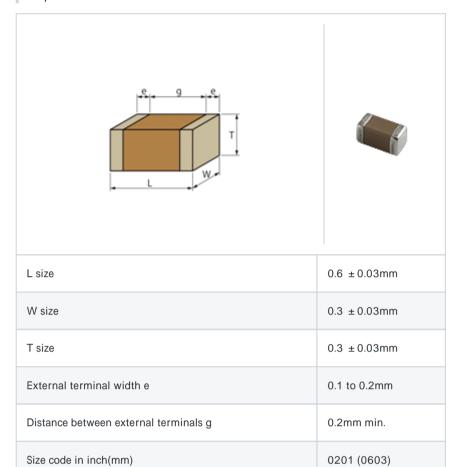

# GRM0336T1HR20BD01#

"#" indicates a package specification code.









< List of part numbers with package codes >  $\mathsf{GRM0336T1HR20BD01D} \ , \ \mathsf{GRM0336T1HR20BD01W} \ , \ \mathsf{GRM0336T1HR20BD01J}$ 

## Shape



#### References

| Packaging | Specifications                                             | Minimum quantity |
|-----------|------------------------------------------------------------|------------------|
| D         | 180mm Paper taping                                         | 15000            |
| J         | 330mm Paper taping                                         | 50000            |
| W         | 180mm Paper taping (W8P1*) * Width: 8mm, Pocket pitch: 1mm | 30000            |

| Mass (typ.) |        |  |
|-------------|--------|--|
| 1 piece     | 0.33mg |  |
| 180mm Reel  | 118g   |  |

# Specifications

| Capacitance                                      | 0.20pF ± 0.1pF |
|--------------------------------------------------|----------------|
| Rated voltage