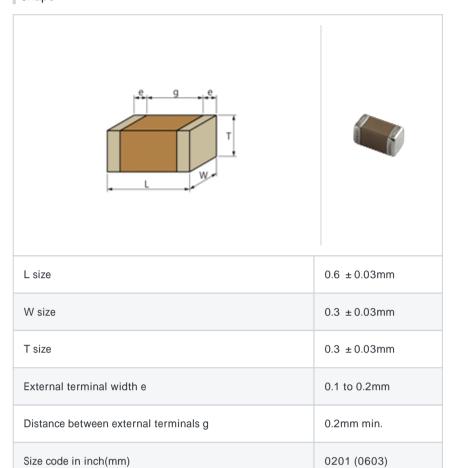

# GRM0336T1E9R7DD01#

"#" indicates a package specification code.







< List of part numbers with package codes >

 ${\sf GRM0336T1E9R7DD01D}\ ,\ {\sf GRM0336T1E9R7DD01W}\ ,\ {\sf GRM0336T1E9R7DD01J}$ 

## Shape



## References

| Packaging | Specifications                                             | Minimum quantity |
|-----------|------------------------------------------------------------|------------------|
| D         | 180mm Paper taping                                         | 15000            |
| J         | 330mm Paper taping                                         | 50000            |
| W         | 180mm Paper taping (W8P1*) * Width: 8mm, Pocket pitch: 1mm | 30000            |

| Mass (typ.) |        |  |
|-------------|--------|--|
| 1 piece     | 0.33mg |  |
| 180mm Reel  | 118g   |  |

### Specifications

| Capacitance                                      | 9.7pF ± 0.5pF |
|--------------------------------------------------|---------------|
| Rated voltage