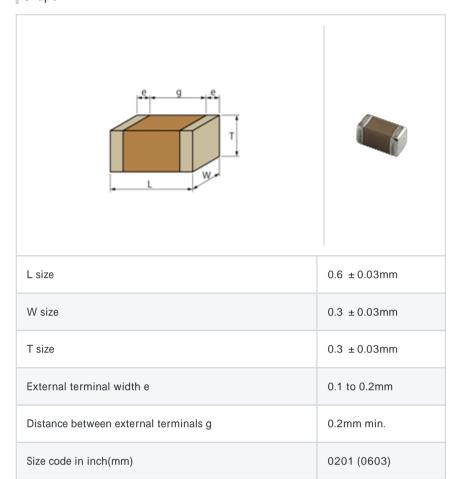

## Shape

## References

| Packaging | Specifications                                              | Minimum quantity |
|-----------|-------------------------------------------------------------|------------------|
| D         | 180mm Paper taping                                          | 15000            |
| J         | 330mm Paper taping                                          | 50000            |
| W         | 180mm Paper taping (W8P1*)  * Width: 8mm, Pocket pitch: 1mm | 30000            |