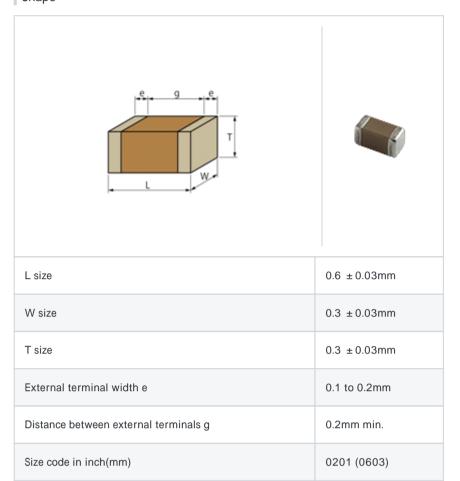

# GRM0336T1E9R5DD01#

"#" indicates a package specification code.







< List of part numbers with package codes >  ${\sf GRM0336T1E9R5DD01D}\ ,\ {\sf GRM0336T1E9R5DD01W}\ ,\ {\sf GRM0336T1E9R5DD01J}$ 

#### Shape



#### References

| Packaging | Specifications                                             | Minimum quantity |
|-----------|------------------------------------------------------------|------------------|
| D         | 180mm Paper taping                                         | 15000            |
| J         | 330mm Paper taping                                         | 50000            |
| W         | 180mm Paper taping (W8P1*) * Width: 8mm, Pocket pitch: 1mm | 30000            |

| Mass (typ.) |        |  |
|-------------|--------|--|
| 1 piece     | 0.33mg |  |
| 180mm Reel  | 118g   |  |

### Specifications

| Capacitance                                      | 9.5pF ± 0.5pF |
|--------------------------------------------------|---------------|
| Rated voltage