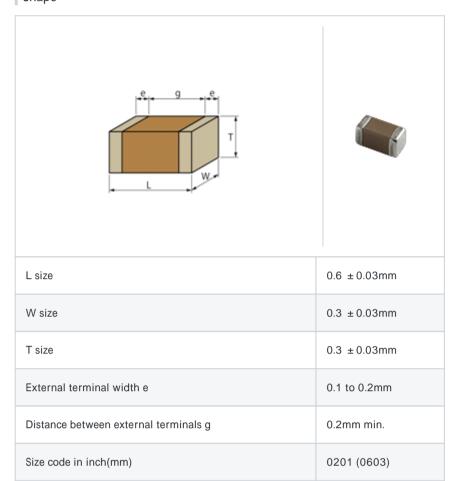

# GRM0336T1E9R4DD01#

"#" indicates a package specification code.







< List of part numbers with package codes >

 ${\sf GRM0336T1E9R4DD01D}\ ,\ {\sf GRM0336T1E9R4DD01W}\ ,\ {\sf GRM0336T1E9R4DD01J}$ 

## Shape



#### References

| Packaging | Specifications                                             | Minimum quantity |
|-----------|------------------------------------------------------------|------------------|
| D         | 180mm Paper taping                                         | 15000            |
| J         | 330mm Paper taping                                         | 50000            |
| W         | 180mm Paper taping (W8P1*) * Width: 8mm, Pocket pitch: 1mm | 30000            |

| Mass (typ.) |        |  |
|-------------|--------|--|
| 1 piece     | 0.33mg |  |
| 180mm Reel  | 118g   |  |

## Specifications

| Capacitance                                      | 9.4pF ± 0.5pF |
|--------------------------------------------------|---------------|
| Rated voltage