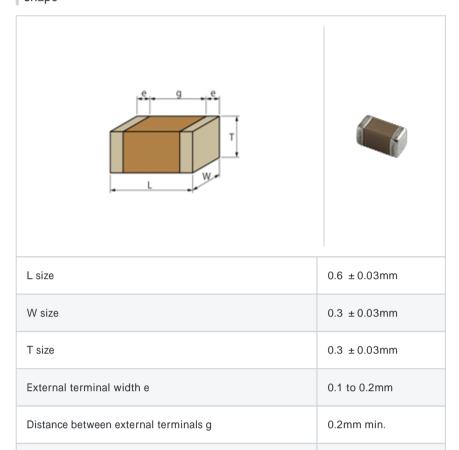

# GRM0336T1E9R0DD01#

"#" indicates a package specification code.







< List of part numbers with package codes >

 ${\sf GRM0336T1E9R0DD01D}\ ,\ {\sf GRM0336T1E9R0DD01W}\ ,\ {\sf GRM0336T1E9R0DD01J}$ 

## Shape



#### References

| Packaging | Specifications                                             | Minimum quantity |
|-----------|------------------------------------------------------------|------------------|
| D         | 180mm Paper taping                                         | 15000            |
| J         | 330mm Paper taping                                         | 50000            |
| W         | 180mm Paper taping (W8P1*) * Width: 8mm, Pocket pitch: 1mm | 30000            |

| Mass (typ.) |        |  |
|-------------|--------|--|
| 1 piece     | 0.33mg |  |
| 180mm Reel  | 118g   |  |

## Specifications

Size code in inch(mm)

| Capacitance                                      | 9.0pF ± 0.5pF |
|--------------------------------------------------|---------------|
| Rated voltage