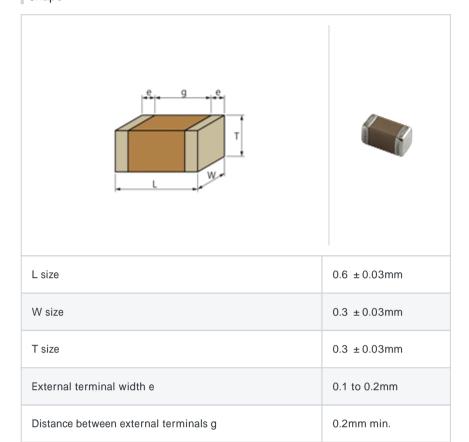

# GRM0336T1E910JD01#

"#" indicates a package specification code.





< List of part numbers with package codes >  $\mathsf{GRM0336T1E910JD01D} \ , \ \mathsf{GRM0336T1E910JD01W} \ , \ \mathsf{GRM0336T1E910JD01J}$ 

## Shape



## References

| Packaging | Specifications                                             | Minimum quantity |
|-----------|------------------------------------------------------------|------------------|
| D         | 180mm Paper taping                                         | 15000            |
| J         | 330mm Paper taping                                         | 50000            |
| W         | 180mm Paper taping (W8P1*) * Width: 8mm, Pocket pitch: 1mm | 30000            |

| Mass (typ.) |        |  |
|-------------|--------|--|
| 1 piece     | 0.33mg |  |
| 180mm Reel  | 118g   |  |

### Specifications

Size code in inch(mm)

| Capacitance                                      | 91pF ±5%      |
|--------------------------------------------------|---------------|
| Rated voltage