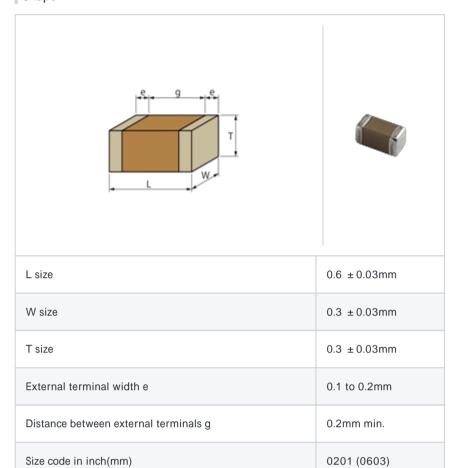

# GRM0336T1E8R7DD01#

"#" indicates a package specification code.







< List of part numbers with package codes >

 $\mathsf{GRM0336T1E8R7DD01D} \ , \ \mathsf{GRM0336T1E8R7DD01W} \ , \ \mathsf{GRM0336T1E8R7DD01J}$ 

## Shape



# References

| Packaging | Specifications                                             | Minimum quantity |
|-----------|------------------------------------------------------------|------------------|
| D         | 180mm Paper taping                                         | 15000            |
| J         | 330mm Paper taping                                         | 50000            |
| W         | 180mm Paper taping (W8P1*) * Width: 8mm, Pocket pitch: 1mm | 30000            |

| Mass (typ.) |        |  |
|-------------|--------|--|
| 1 piece     | 0.33mg |  |
| 180mm Reel  | 118g   |  |

## Specifications

| Capacitance                                      | 8.7pF ± 0.5pF |
|--------------------------------------------------|---------------|
| Rated voltage