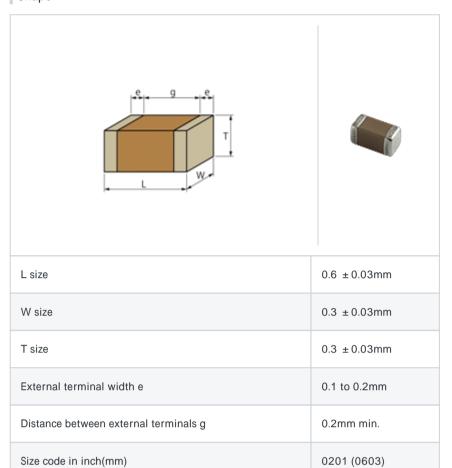

# GRM0336T1E8R6DD01#

"#" indicates a package specification code.







< List of part numbers with package codes >

 ${\sf GRM0336T1E8R6DD01D}\ ,\ {\sf GRM0336T1E8R6DD01W}\ ,\ {\sf GRM0336T1E8R6DD01J}$ 

## Shape



## References

| Packaging | Specifications                                                  | Minimum quantity |
|-----------|-----------------------------------------------------------------|------------------|
| D         | 180mm Paper taping                                              | 15000            |
| J         | 330mm Paper taping                                              | 50000            |
| W         | 180mm Paper taping (W8P1*)<br>* Width : 8mm, Pocket pitch : 1mm | 30000            |

| Mass (typ.) |        |  |
|-------------|--------|--|
| 1 piece     | 0.33mg |  |
| 180mm Reel  | 118g   |  |

### Specifications

| Capacitance                                      | 8.6pF ± 0.5pF |
|--------------------------------------------------|---------------|
| Rated voltage