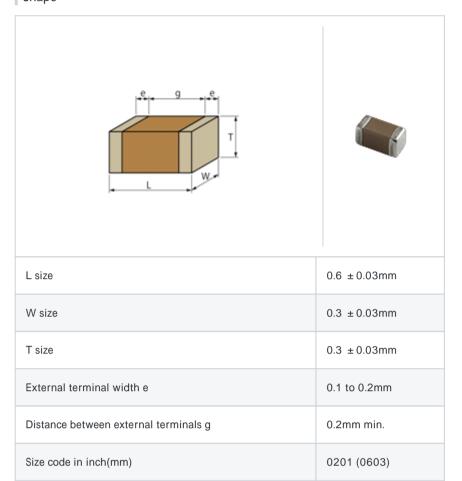

# GRM0336T1E7R9DD01#

"#" indicates a package specification code.







< List of part numbers with package codes >

 ${\sf GRM0336T1E7R9DD01D}\ ,\ {\sf GRM0336T1E7R9DD01W}\ ,\ {\sf GRM0336T1E7R9DD01J}$ 

## Shape



#### References

| Packaging | Specifications                                             | Minimum quantity |
|-----------|------------------------------------------------------------|------------------|
| D         | 180mm Paper taping                                         | 15000            |
| J         | 330mm Paper taping                                         | 50000            |
| W         | 180mm Paper taping (W8P1*) * Width: 8mm, Pocket pitch: 1mm | 30000            |

| Mass (typ.) |        |  |
|-------------|--------|--|
| 1 piece     | 0.33mg |  |
| 180mm Reel  | 118g   |  |

## Specifications

| Capacitance                                      | 7.9pF ± 0.5pF |
|--------------------------------------------------|---------------|
| Rated voltage