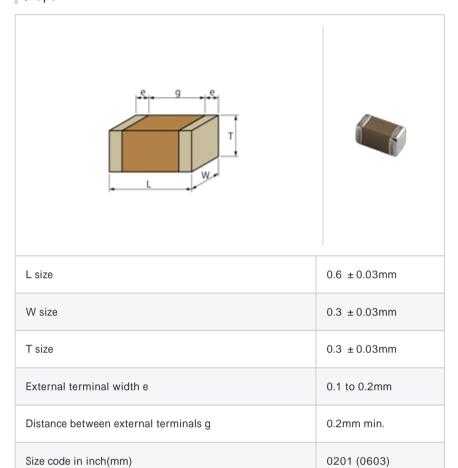

# GRM0336T1E7R7DD01#

"#" indicates a package specification code.





< List of part numbers with package codes >

 $\mathsf{GRM0336T1E7R7DD01D} \ , \ \mathsf{GRM0336T1E7R7DD01W} \ , \ \mathsf{GRM0336T1E7R7DD01J}$ 

# Shape



#### References

| Packaging | Specifications                                              | Minimum quantity |
|-----------|-------------------------------------------------------------|------------------|
| D         | 180mm Paper taping                                          | 15000            |
| J         | 330mm Paper taping                                          | 50000            |
| W         | 180mm Paper taping (W8P1*)  * Width: 8mm, Pocket pitch: 1mm | 30000            |

| Mass (typ.) |        |  |
|-------------|--------|--|
| 1 piece     | 0.33mg |  |
| 180mm Reel  | 118g   |  |

## Specifications

| Capacitance                                      | 7.7pF ± 0.5pF |
|--------------------------------------------------|---------------|
| Rated voltage