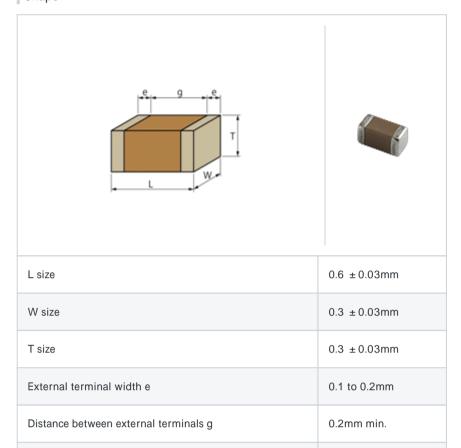

# GRM0336T1E7R7CD01#

"#" indicates a package specification code.





< List of part numbers with package codes >  $\mathsf{GRM0336T1E7R7CD01D} \ , \ \mathsf{GRM0336T1E7R7CD01W} \ , \ \mathsf{GRM0336T1E7R7CD01J}$ 

# Shape



#### References

| Packaging | Specifications                                             | Minimum quantity |
|-----------|------------------------------------------------------------|------------------|
| D         | 180mm Paper taping                                         | 15000            |
| J         | 330mm Paper taping                                         | 50000            |
| W         | 180mm Paper taping (W8P1*) * Width: 8mm, Pocket pitch: 1mm | 30000            |

| Mass (typ.) |        |  |
|-------------|--------|--|
| 1 piece     | 0.33mg |  |
| 180mm Reel  | 118g   |  |

## Specifications

Size code in inch(mm)

| Capacitance                                      | 7.7pF ± 0.25pF |
|--------------------------------------------------|----------------|
| Rated voltage