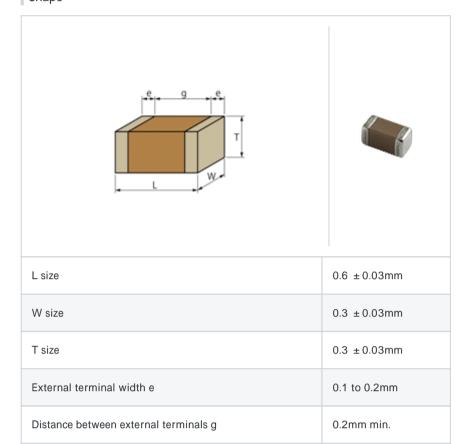

# GRM0336T1E7R6DD01#

"#" indicates a package specification code.







< List of part numbers with package codes >  ${\sf GRM0336T1E7R6DD01D}\ ,\ {\sf GRM0336T1E7R6DD01W}\ ,\ {\sf GRM0336T1E7R6DD01J}$ 

### Shape



## References

| Packaging | Specifications                                             | Minimum quantity |
|-----------|------------------------------------------------------------|------------------|
| D         | 180mm Paper taping                                         | 15000            |
| J         | 330mm Paper taping                                         | 50000            |
| W         | 180mm Paper taping (W8P1*) * Width: 8mm, Pocket pitch: 1mm | 30000            |

| Mass (typ.) |        |  |
|-------------|--------|--|
| 1 piece     | 0.33mg |  |
| 180mm Reel  | 118g   |  |

## Specifications

Size code in inch(mm)

| Capacitance                                      | 7.6pF ± 0.5pF |
|--------------------------------------------------|---------------|
| Rated voltage