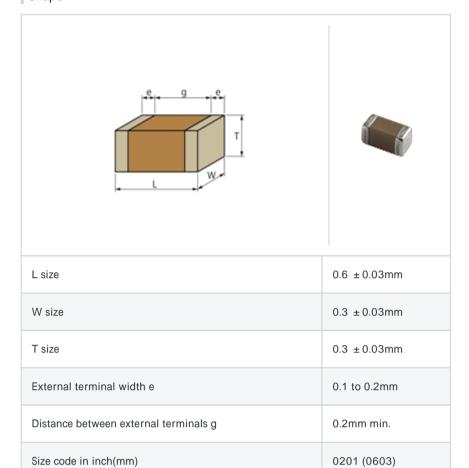

# GRM0336T1E7R3DD01#

"#" indicates a package specification code.







< List of part numbers with package codes >

 $\mathsf{GRM0336T1E7R3DD01D} \ , \ \mathsf{GRM0336T1E7R3DD01W} \ , \ \mathsf{GRM0336T1E7R3DD01J}$ 

# Shape



#### References

| Packaging | Specifications                                             | Minimum quantity |
|-----------|------------------------------------------------------------|------------------|
| D         | 180mm Paper taping                                         | 15000            |
| J         | 330mm Paper taping                                         | 50000            |
| W         | 180mm Paper taping (W8P1*) * Width: 8mm, Pocket pitch: 1mm | 30000            |

| Mass (typ.) |        |  |
|-------------|--------|--|
| 1 piece     | 0.33mg |  |
| 180mm Reel  | 118g   |  |

## Specifications

| Capacitance                                      | 7.3pF ± 0.5pF |
|--------------------------------------------------|---------------|
| Rated voltage