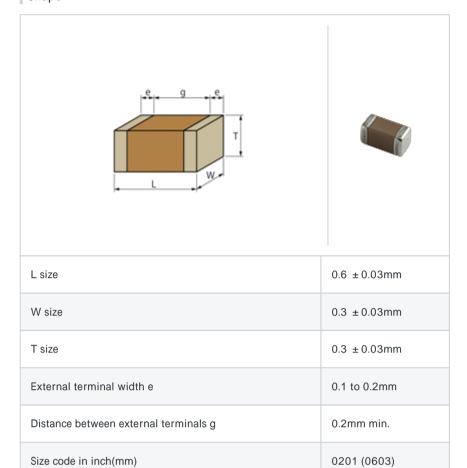

# GRM0336T1E7R1DD01#

"#" indicates a package specification code.







< List of part numbers with package codes >

 $\mathsf{GRM0336T1E7R1DD01D} \ , \ \mathsf{GRM0336T1E7R1DD01W} \ , \ \mathsf{GRM0336T1E7R1DD01J}$ 

# Shape



#### References

| Packaging | Specifications                                             | Minimum quantity |
|-----------|------------------------------------------------------------|------------------|
| D         | 180mm Paper taping                                         | 15000            |
| J         | 330mm Paper taping                                         | 50000            |
| W         | 180mm Paper taping (W8P1*) * Width: 8mm, Pocket pitch: 1mm | 30000            |

| Mass (typ.) |        |  |
|-------------|--------|--|
| 1 piece     | 0.33mg |  |
| 180mm Reel  | 118g   |  |

## Specifications

| Capacitance                                      | 7.1pF ± 0.5pF |
|--------------------------------------------------|---------------|
| Rated voltage