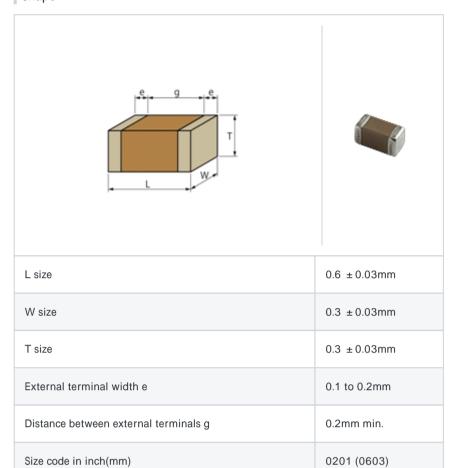

# GRM0336T1E7R0DD01#

"#" indicates a package specification code.







< List of part numbers with package codes >

 ${\sf GRM0336T1E7R0DD01D}\ ,\ {\sf GRM0336T1E7R0DD01W}\ ,\ {\sf GRM0336T1E7R0DD01J}$ 

## Shape



## References

| Packaging | Specifications                                             | Minimum quantity |
|-----------|------------------------------------------------------------|------------------|
| D         | 180mm Paper taping                                         | 15000            |
| J         | 330mm Paper taping                                         | 50000            |
| W         | 180mm Paper taping (W8P1*) * Width: 8mm, Pocket pitch: 1mm | 30000            |

| Mass (typ.) |        |  |
|-------------|--------|--|
| 1 piece     | 0.33mg |  |
| 180mm Reel  | 118g   |  |

### Specifications

| Capacitance                                      | 7.0pF ± 0.5pF |
|--------------------------------------------------|---------------|
| Rated voltage