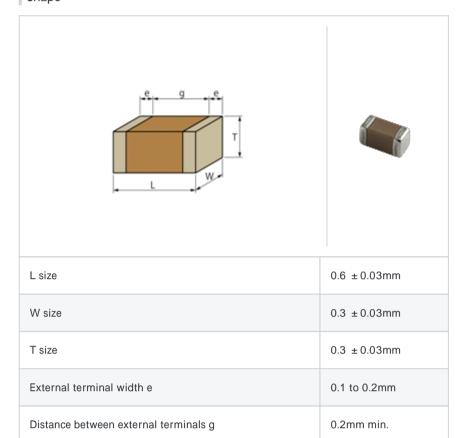

# GRM0336T1E750GD01#

"#" indicates a package specification code.







< List of part numbers with package codes >  ${\sf GRM0336T1E750GD01D}\ ,\ {\sf GRM0336T1E750GD01W}\ ,\ {\sf GRM0336T1E750GD01J}$ 

### Shape



## References

| Packaging | Specifications                                             | Minimum quantity |
|-----------|------------------------------------------------------------|------------------|
| D         | 180mm Paper taping                                         | 15000            |
| J         | 330mm Paper taping                                         | 50000            |
| W         | 180mm Paper taping (W8P1*) * Width: 8mm, Pocket pitch: 1mm | 30000            |

| Mass (typ.) |        |  |
|-------------|--------|--|
| 1 piece     | 0.33mg |  |
| 180mm Reel  | 118g   |  |

## Specifications

Size code in inch(mm)

| Capacitance                                      | 75pF ± 2%     |
|--------------------------------------------------|---------------|
| Rated voltage