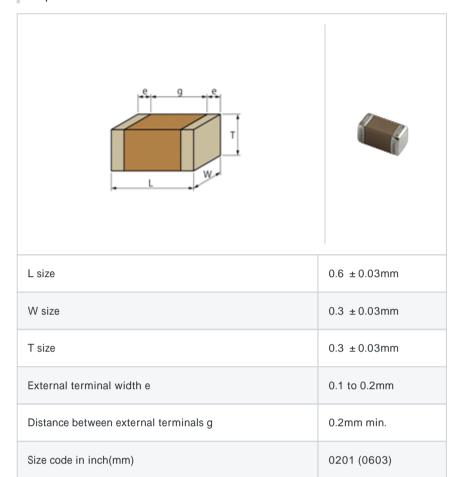

# GRM0336T1E6R5DD01#

"#" indicates a package specification code.







< List of part numbers with package codes >

 $\mathsf{GRM0336T1E6R5DD01D} \ , \ \mathsf{GRM0336T1E6R5DD01W} \ , \ \mathsf{GRM0336T1E6R5DD01J}$ 

## Shape



## References

| Packaging | Specifications                                             | Minimum quantity |
|-----------|------------------------------------------------------------|------------------|
| D         | 180mm Paper taping                                         | 15000            |
| J         | 330mm Paper taping                                         | 50000            |
| W         | 180mm Paper taping (W8P1*) * Width: 8mm, Pocket pitch: 1mm | 30000            |

| Mass (typ.) |        |  |
|-------------|--------|--|
| 1 piece     | 0.33mg |  |
| 180mm Reel  | 118g   |  |

## Specifications

| Capacitance                                      | 6.5pF ± 0.5pF |
|--------------------------------------------------|---------------|
| Rated voltage