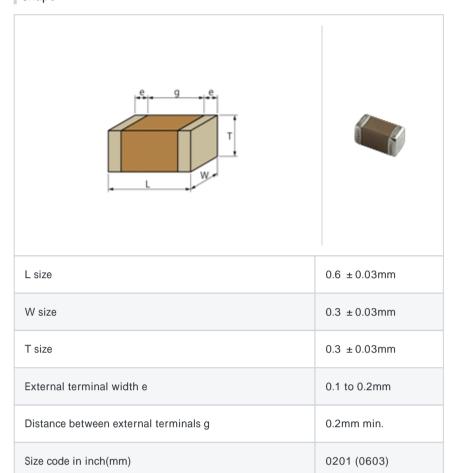

# GRM0336T1E6R4DD01#

"#" indicates a package specification code.







< List of part numbers with package codes >

 $\mathsf{GRM0336T1E6R4DD01D} \ , \ \mathsf{GRM0336T1E6R4DD01W} \ , \ \mathsf{GRM0336T1E6R4DD01J}$ 

## Shape



#### References

| Packaging | Specifications                                             | Minimum quantity |
|-----------|------------------------------------------------------------|------------------|
| D         | 180mm Paper taping                                         | 15000            |
| J         | 330mm Paper taping                                         | 50000            |
| W         | 180mm Paper taping (W8P1*) * Width: 8mm, Pocket pitch: 1mm | 30000            |

| Mass (typ.) |        |  |
|-------------|--------|--|
| 1 piece     | 0.33mg |  |
| 180mm Reel  | 118g   |  |

## Specifications

| Capacitance                                      | 6.4pF ± 0.5pF |
|--------------------------------------------------|---------------|
| Rated voltage