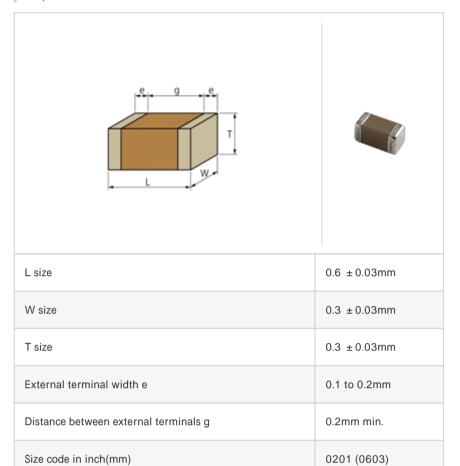

# GRM0336T1E6R2CD01#

"#" indicates a package specification code.







< List of part numbers with package codes >  $\mathsf{GRM0336T1E6R2CD01D} \ , \ \mathsf{GRM0336T1E6R2CD01W} \ , \ \mathsf{GRM0336T1E6R2CD01J}$ 

#### Shape



### References

| Packaging | Specifications                                             | Minimum quantity |
|-----------|------------------------------------------------------------|------------------|
| D         | 180mm Paper taping                                         | 15000            |
| J         | 330mm Paper taping                                         | 50000            |
| W         | 180mm Paper taping (W8P1*) * Width: 8mm, Pocket pitch: 1mm | 30000            |

| Mass (typ.) |        |  |
|-------------|--------|--|
| 1 piece     | 0.33mg |  |
| 180mm Reel  | 118g   |  |

## Specifications

| Capacitance                                      | 6.2pF ± 0.25pF |
|--------------------------------------------------|----------------|
| Rated voltage