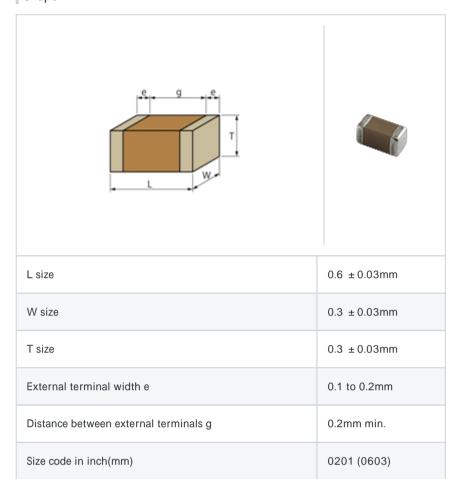

# GRM0336T1E6R1DD01#

"#" indicates a package specification code.







< List of part numbers with package codes >

 $\mathsf{GRM0336T1E6R1DD01D} \ , \ \mathsf{GRM0336T1E6R1DD01W} \ , \ \mathsf{GRM0336T1E6R1DD01J}$ 

## Shape



## References

| Packaging | Specifications                                             | Minimum quantity |
|-----------|------------------------------------------------------------|------------------|
| D         | 180mm Paper taping                                         | 15000            |
| J         | 330mm Paper taping                                         | 50000            |
| W         | 180mm Paper taping (W8P1*) * Width: 8mm, Pocket pitch: 1mm | 30000            |

| Mass (typ.) |        |  |
|-------------|--------|--|
| 1 piece     | 0.33mg |  |
| 180mm Reel  | 118g   |  |

## Specifications

| Capacitance                                      | 6.1pF ± 0.5pF |
|--------------------------------------------------|---------------|
| Rated voltage