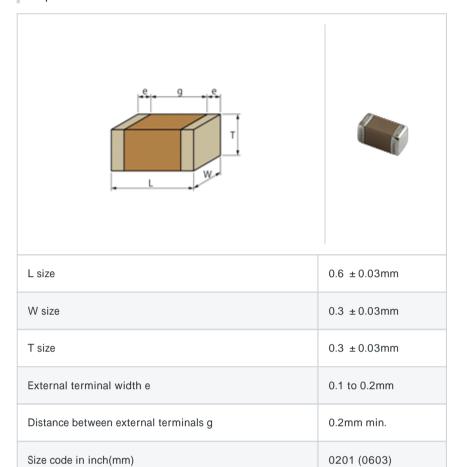

# GRM0336T1E6R0CD01#

"#" indicates a package specification code.







< List of part numbers with package codes >  ${\sf GRM0336T1E6R0CD01D}\ ,\ {\sf GRM0336T1E6R0CD01W}\ ,\ {\sf GRM0336T1E6R0CD01J}$ 

## Shape



## References

| Packaging | Specifications                                             | Minimum quantity |
|-----------|------------------------------------------------------------|------------------|
| D         | 180mm Paper taping                                         | 15000            |
| J         | 330mm Paper taping                                         | 50000            |
| W         | 180mm Paper taping (W8P1*) * Width: 8mm, Pocket pitch: 1mm | 30000            |

| Mass (typ.) |        |  |
|-------------|--------|--|
| 1 piece     | 0.33mg |  |
| 180mm Reel  | 118g   |  |

## Specifications

| Capacitance                                      | 6.0pF ± 0.25pF |
|--------------------------------------------------|----------------|
| Rated voltage