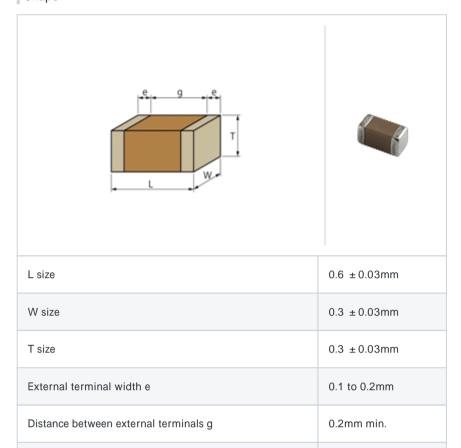

# GRM0336T1E680GD01#

"#" indicates a package specification code.







< List of part numbers with package codes > GRM0336T1E680GD01D , GRM0336T1E680GD01W , GRM0336T1E680GD01J

## Shape



# References

| Packaging | Specifications                                             | Minimum quantity |
|-----------|------------------------------------------------------------|------------------|
| D         | 180mm Paper taping                                         | 15000            |
| J         | 330mm Paper taping                                         | 50000            |
| W         | 180mm Paper taping (W8P1*) * Width: 8mm, Pocket pitch: 1mm | 30000            |

| Mass (typ.) |        |  |
|-------------|--------|--|
| 1 piece     | 0.33mg |  |
| 180mm Reel  | 118g   |  |

## Specifications

Size code in inch(mm)

| Capacitance                                      | 68pF ± 2%     |
|--------------------------------------------------|---------------|
| Rated voltage