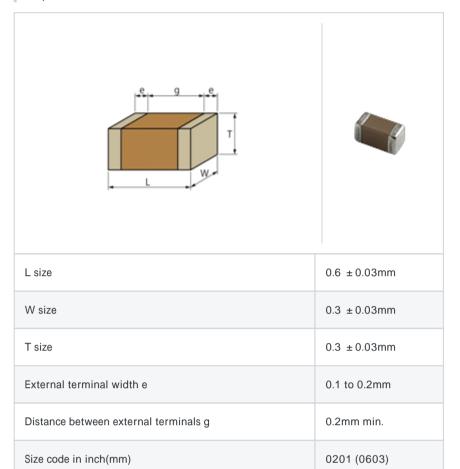

# GRM0336T1E5R9CD01#

"#" indicates a package specification code.







< List of part numbers with package codes >  ${\sf GRM0336T1E5R9CD01D}\ ,\ {\sf GRM0336T1E5R9CD01W}\ ,\ {\sf GRM0336T1E5R9CD01J}$ 

## Shape



## References

| Packaging | Specifications                                             | Minimum quantity |
|-----------|------------------------------------------------------------|------------------|
| D         | 180mm Paper taping                                         | 15000            |
| J         | 330mm Paper taping                                         | 50000            |
| W         | 180mm Paper taping (W8P1*) * Width: 8mm, Pocket pitch: 1mm | 30000            |

| Mass (typ.) |        |  |
|-------------|--------|--|
| 1 piece     | 0.33mg |  |
| 180mm Reel  | 118g   |  |

## Specifications

| Capacitance                                      | 5.9pF ± 0.25pF |
|--------------------------------------------------|----------------|
| Rated voltage