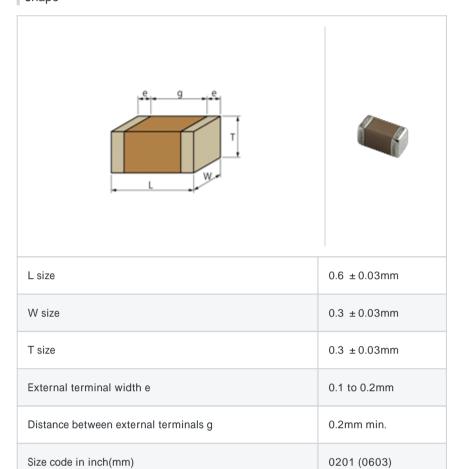

# GRM0336T1E5R1DD01#

"#" indicates a package specification code.







< List of part numbers with package codes >

 $\mathsf{GRM0336T1E5R1DD01D} \ , \ \mathsf{GRM0336T1E5R1DD01W} \ , \ \mathsf{GRM0336T1E5R1DD01J}$ 

## Shape



## References

| Packaging | Specifications                                             | Minimum quantity |
|-----------|------------------------------------------------------------|------------------|
| D         | 180mm Paper taping                                         | 15000            |
| J         | 330mm Paper taping                                         | 50000            |
| W         | 180mm Paper taping (W8P1*) * Width: 8mm, Pocket pitch: 1mm | 30000            |

| Mass (typ.) |        |  |
|-------------|--------|--|
| 1 piece     | 0.33mg |  |
| 180mm Reel  | 118g   |  |

## Specifications

| Capacitance                                      | 5.1pF ± 0.5pF |
|--------------------------------------------------|---------------|
| Rated voltage