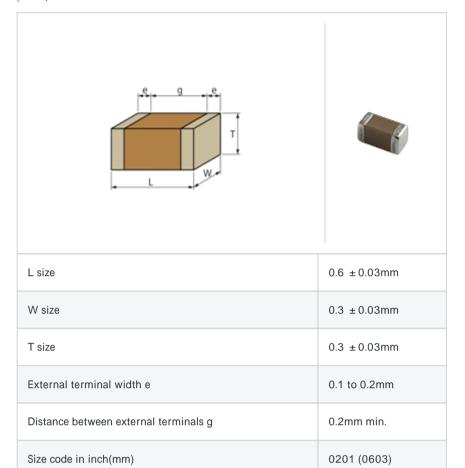

# GRM0336T1E5R0CD01#

"#" indicates a package specification code.







< List of part numbers with package codes >  ${\sf GRM0336T1E5R0CD01D}\ ,\ {\sf GRM0336T1E5R0CD01W}\ ,\ {\sf GRM0336T1E5R0CD01J}$ 

## Shape



## References

| Packaging | Specifications                                             | Minimum quantity |
|-----------|------------------------------------------------------------|------------------|
| D         | 180mm Paper taping                                         | 15000            |
| J         | 330mm Paper taping                                         | 50000            |
| W         | 180mm Paper taping (W8P1*) * Width: 8mm, Pocket pitch: 1mm | 30000            |

| Mass (typ.) |        |  |
|-------------|--------|--|
| 1 piece     | 0.33mg |  |
| 180mm Reel  | 118g   |  |

## Specifications

| Capacitance                                      | 5.0pF ± 0.25pF |
|--------------------------------------------------|----------------|
| Rated voltage