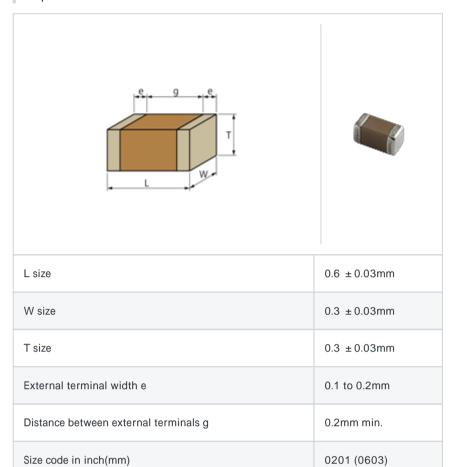

# GRM0336T1E4R9CD01#

"#" indicates a package specification code.







< List of part numbers with package codes >  ${\sf GRM0336T1E4R9CD01D}\ ,\ {\sf GRM0336T1E4R9CD01W}\ ,\ {\sf GRM0336T1E4R9CD01J}$ 

#### Shape



### References

| Packaging | Specifications                                              | Minimum quantity |
|-----------|-------------------------------------------------------------|------------------|
| D         | 180mm Paper taping                                          | 15000            |
| J         | 330mm Paper taping                                          | 50000            |
| W         | 180mm Paper taping (W8P1*)  * Width: 8mm, Pocket pitch: 1mm | 30000            |

| Mass (typ.) |        |  |
|-------------|--------|--|
| 1 piece     | 0.33mg |  |
| 180mm Reel  | 118g   |  |

# Specifications

| Capacitance                                      | 4.9pF ± 0.25pF |
|--------------------------------------------------|----------------|
| Rated voltage